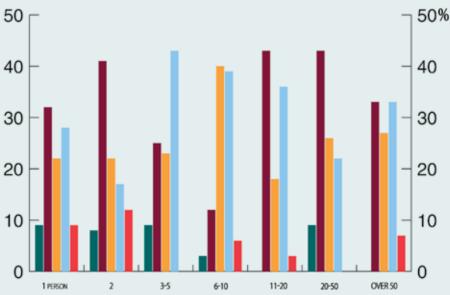

## **BUSINESS FROM JULY TO NOW BY LAB SIZE**

Among both the 3-5 person and 20-50 person laboratories, there are no reports of business being bleak; among 11-20 person labs and over 50 person labs, there are no reports of business booming.

BOOMING GOOD

SLOW

FAIR

BLEAK