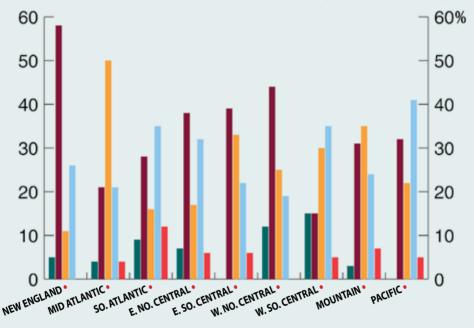

## **BUSINESS FROM JULY TO NOW BY REGION**

None of the laboratory respondents in New England or the West North Central states of Minnesota, Iowa, Missouri, North and South Dakota, Nebraska and Kansas say business is bleak; none of the respondents in the East South Central (Kentucky, Tennessee, Alabama or Mississippi) or Pacific regions say business is booming.

BOOMING GOOD

SLOW

FAIR

BLEAK